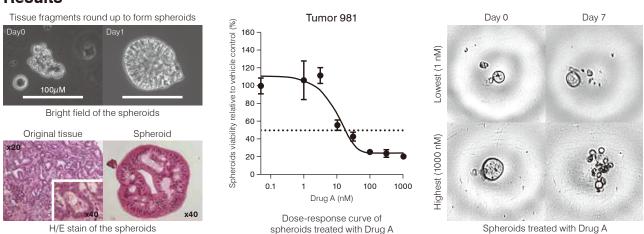

# YAMAHA CELL HANDLER™ accelerates High Throughput Screening



Application of YAMAHA CELL HANDLER™ in three dimensional (3D) culture- based drug screening of patient-derived cancer spheroids Data provided by Dr. Warren

### Introduction

The drug screening based on three-dimensional culture or Organoids is a state-of-the-art in precision medicine. We applied the YAMAHA CELL HANDLER™ to moderate throughput drug screening against patient-derived cancer spheroids.



### Results



## Conclusion

YAMAHA CELL HANDLER™ is useful in rapid drug screening of patient-derived cancer spheroids.

#### Yamaha Motor Co., Ltd.