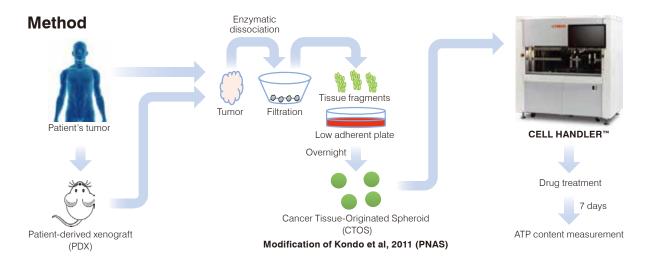

### Introduction

The drug screening based on three-dimensional culture or Organoids is a state-of-the-art in precision medicine. We applied the YAMAHA CELL HANDLER™ to moderate throughput drug screening against patient-derived cancer spheroids.

### Results